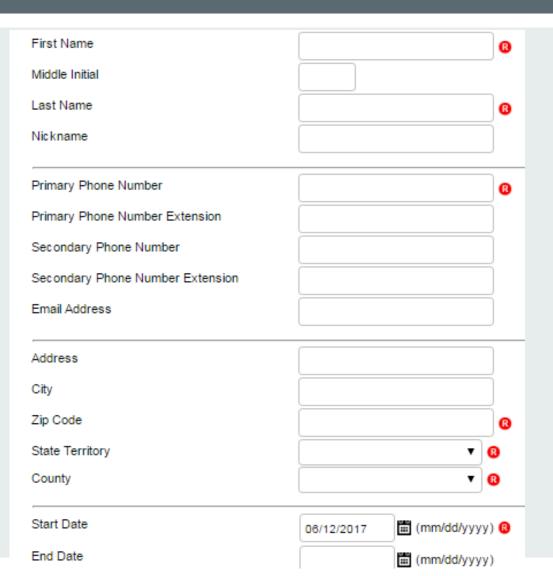

### TEAM MEMBER FORM

# TEAM MEMBER FORM

| Program                                            |          | <ul> <li>SMP</li> <li>SHIP</li> <li>MIPPA</li> </ul> |        | ß |
|----------------------------------------------------|----------|------------------------------------------------------|--------|---|
| SIRS eFile ID                                      |          |                                                      |        |   |
| Create 1-800 Medicare Unique II                    | D Number | © Yes © No                                           |        |   |
| Status of 1-800-Medicare Unique ID Number          |          | •                                                    |        | ß |
| Number of 1-800-Medicare Uniqu                     | ue ID    |                                                      |        |   |
|                                                    |          |                                                      |        |   |
| lotes                                              |          |                                                      |        |   |
| Notes                                              |          |                                                      |        |   |
|                                                    |          |                                                      | Browse |   |
| attach File                                        |          |                                                      | Browse |   |
| attach File<br>Attach File                         |          |                                                      |        |   |
| Notes<br>Attach File<br>Attach File<br>Attach File |          |                                                      | Browse |   |