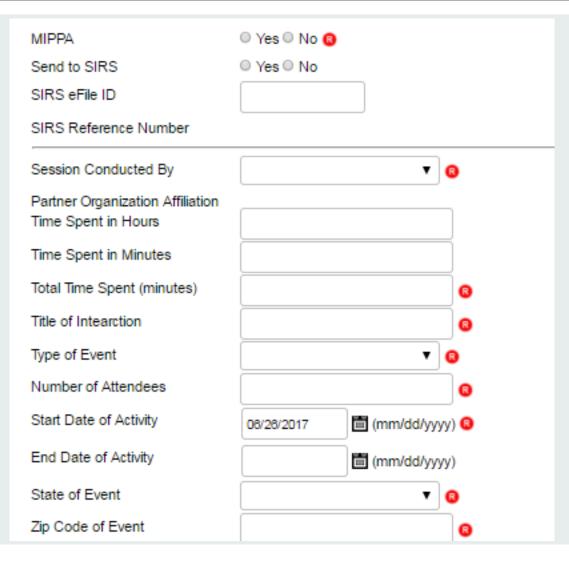

on</li> <li>Claims/Billing</li> <li>Coordination of Benefits</li> <li>Eligibility</li> <li>Benefit Explanation</li> <li>Claims/Billing</li> <li>Eligibility/Screening</li> <li>Fraud and Abuse</li> <li>Plan Non-Renewal</li> <li>Appeals/Grievances</li> </ul> | *<br>*<br>*                           |
| Original Medicare (Parts A & B)<br>Medigap/Medicare Select                                                  | <ul> <li>Appeals/Grievances</li> <li>Benefit Explanation</li> <li>Claims/Billing</li> <li>Coordination of Benefits</li> <li>Eligibility</li> <li>Benefit Explanation</li> <li>Claims/Billing</li> <li>Eligibility/Screening</li> <li>Fraud and Abuse</li> <li>Plan Non-Renewal</li> </ul>                             | · · · · · · · · · · · · · · · · · · · |

#### **GROUP OUTREACH & EDUCATION**



#### MEDIA OUTREACH & EDUCATION



- What data do you need to manage your program?
- What do you currently use the NPR data for?
  - Do you look at/analyze the number of client contacts? Topics discussed? Time spent on client contacts?

- What do you need NPR to do that it doesn't currently do?
- What does NPR do well that we don't want to change?
- If you could make 1 change to NPR, what would it be?

If you could create any report, what would be most helpful to you?

What ad-hoc reports do you ask TFI to create?

What type of training would be most useful for your team? What type of resources would you like?

# FEEDBACK & QUESTIONS

Comments?

Anything we're forgetting?