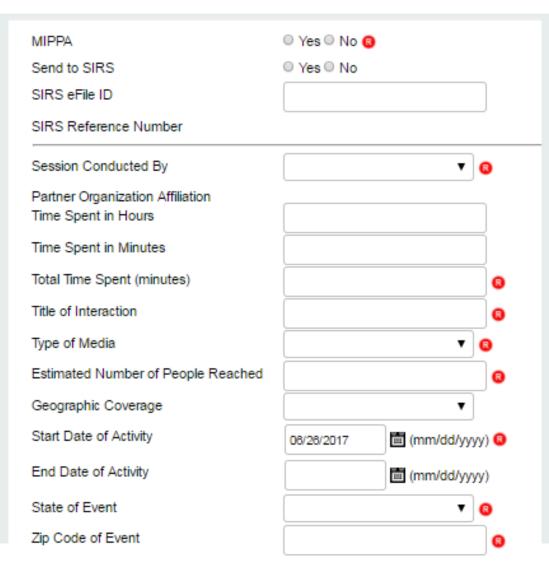

#### MEDIA OUTREACH & EDUCATION

- What data do you need to manage your program?
- What do you currently use the NPR data for?
  - Do you look at/analyze the number of client contacts? Topics discussed? Time spent on client contacts?