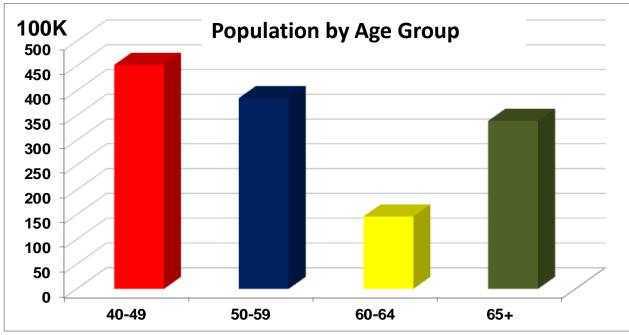

## **Orange County Landscape**

- > 800 square miles; Population: ~3M
- Race: ~60% white; ~33% Hispanic/Latino
- Fastest growing senior population in California

Age Group