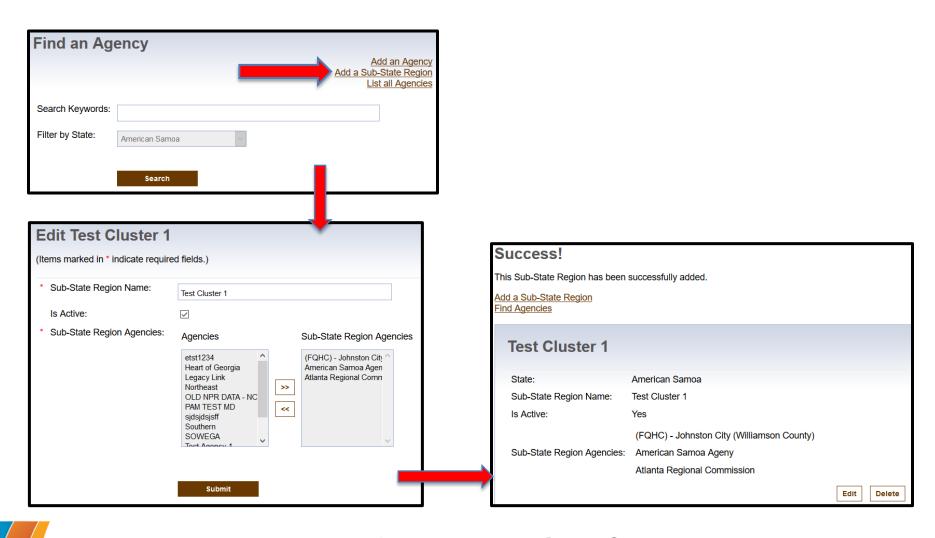

## Agency

# Managing Sub-State Regions

## Sub-State Regions and NPRReports

Creating Sub-State Region for NPRReports

# Creating Sub-State Regions for NPRReports