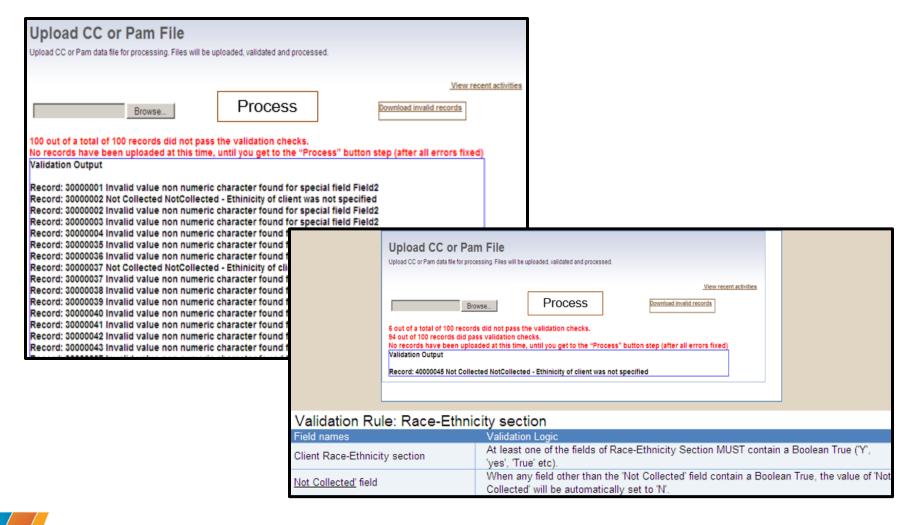

|
| Enrollment Assist YN:                                         |                                                                           |
| Other Mcare Issue YN:                                         |                                                                           |
| Pubs Other Mater YN:                                          |                                                                           |
| Dual Refer Out 1-8:                                           |                                                                           |
| Bene Disposition 1-5:                                         |                                                                           |

## **Batch Upload**



## Example Error Message



## Corrections to Batch Upload Files

| File Edi | it Format                  | View Help                                                |                                                               |                                            |                                                |               |          |       |                          |                 |                                |                               |                                  |                                   |                |                                                                                                             |
|----------|----------------------------|----------------------------------------------------------|----------------------------------------------------------