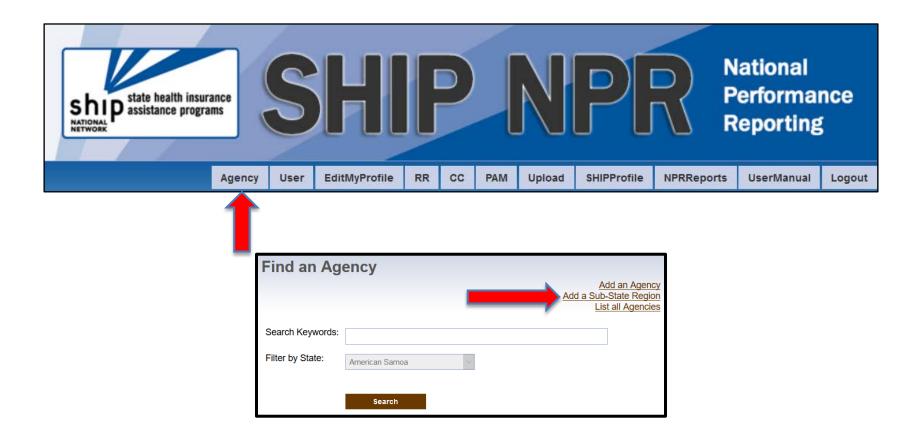

## Agency

# Managing Sub-State Regions

## Sub-State Regions and NPRReports

Creating Sub-State Region for NPRReports

# Creating Sub-State Regions for NPRReports