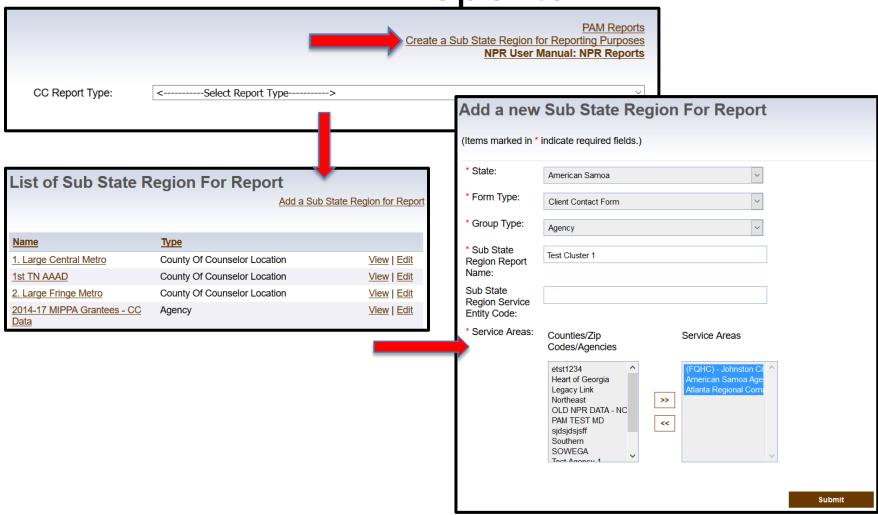

## Sub-State Regions and NPRReports

Creating Sub-State Region for NPRReports

# Creating Sub-State Regions for NPRReports