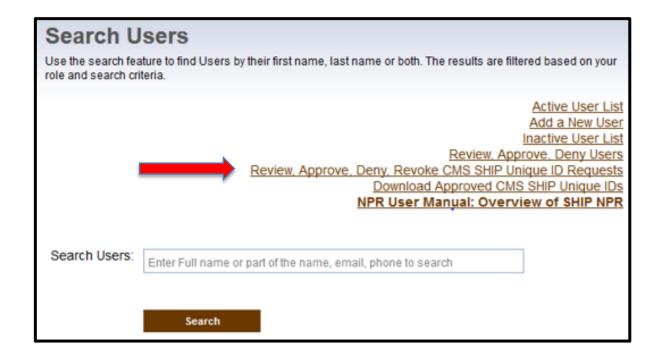

# **CMS SHIP Unique IDs**

## CMS SHIP Unique IDs

- As of March 1, 2017 Automatic Revocation of CMS
   SHIP Unique ID with Inactivation of SHIP NPR Account
  - When a SHIP NPR user's account becomes inactive for 120 days of non-use by the user, <u>SHIP NPR will automatically inactivate</u> that user's account **AND** revoke the user's CMS SHIP Unique ID.