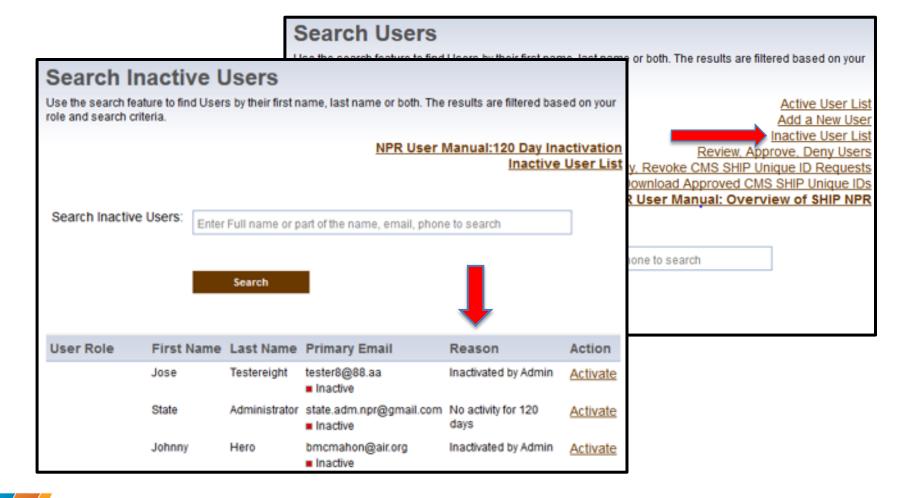

## **Inactive User List**

### SHIP NPR User Accounts

- Users must do one of the following at least once every 120 days:
  - Log in to their SHIP NPR account, or
  - Have new client contacts and/or public media and events entered into SHIP NPR under their name.
- If not, then their account will be automatically inactivated at 120 days by SHIP NPR