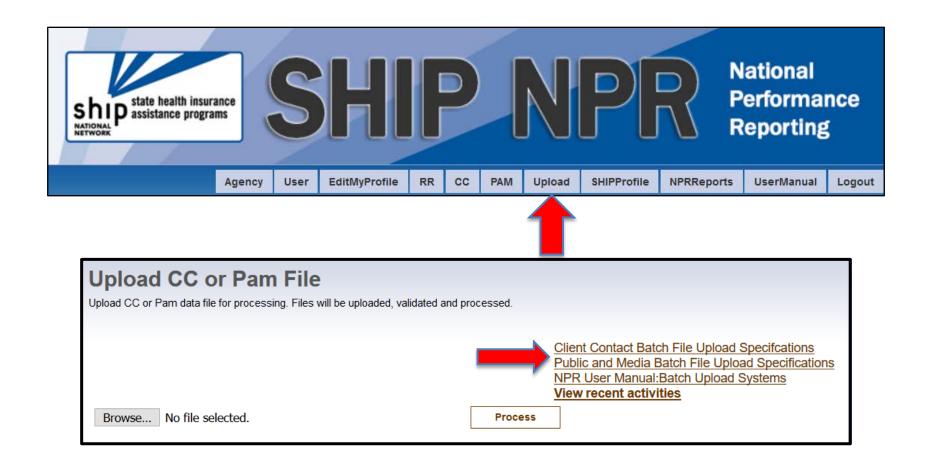

D \$ Notes:                                                       |
| Enrollment Assist YN:                                         |                                                                           |
| Other Mcare Issue YN:                                         |                                                                           |
| Pubs Other Mater YN:                                          |                                                                           |
| Dual Refer Out 1-8:                                           |                                                                           |
| Bene Disposition 1-5:                                         |                                                                           |

## **Batch Upload**



## Example Error Message



## Corrections to Batch Upload Files

| File Edi | it Format                  | View Help                                                |                                                               |                                            |                                                |               |          |       |                          |                 |                                |                               |                                  |                                   |                |                                                                                                             |
|----------|----------------------------|----------------------------------------------------------|------------------------------