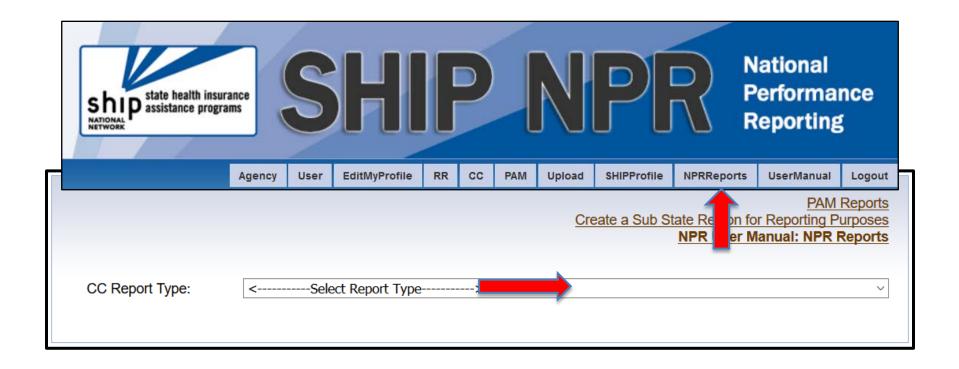

## Sub-State Regions and NPRReports

Creating Sub-State Region for NPRReports

# Creating Sub-State Regions for NPRReports