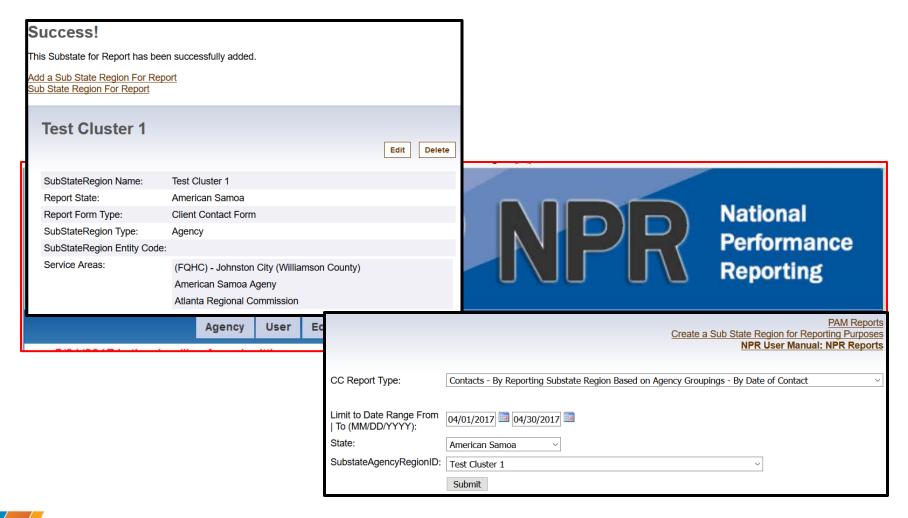

# Managing Sub-State Regions

## Sub-State Regions and NPRReports

Creating Sub-State Region for NPRReports

# Creating Sub-State Regions for NPRReports