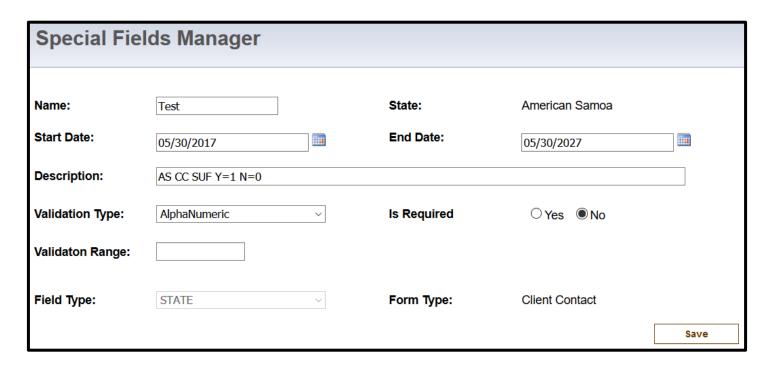

## State Special Use Fields

Add a Contact for a New Client With No Prior Service at This Agency

Add a Special Field
List Recent Client Contacts

NPR User Manual: Client Contact Form

Download Client Contact to Excel

## Add a Special Use Field

| Add | Cli | ent  | Co | nta  | ct |
|-----|-----|------|----|------|----|
| Auu | VII | CIIL | CU | IIId | L  |

| ACL Special Use Field | s | State | State and Local Special Use Fields |  |  |  |  |  |
|-----------------------|---|-------|------------------------------------|--|--|--|--|--|
| MIPPA CLIENT 1 2 3:   |   | Test: |                                    |  |  |  |  |  |

## Managing Special Use Fields

 Addition of either CC and PAM Special Use Fields