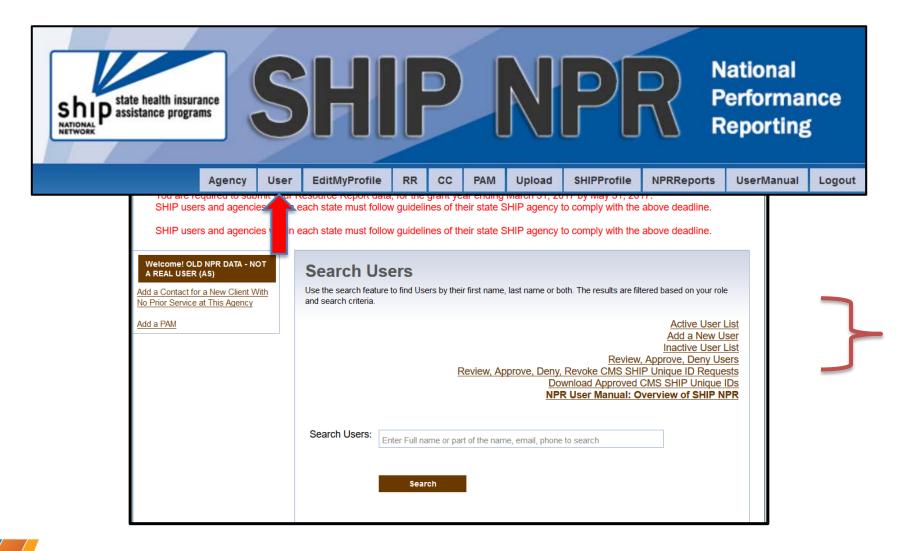

## **User Page**

### **Active User List**

## **Inactive User List**

### SHIP NPR User Accounts

- Users must do one of the following at least once every 120 days:
  - Log in to their SHIP NPR account, or
  - Have new client contacts and/or public media and events entered into SHIP NPR under their name.
- If not, then their account will be automatically inactivated at 120 days by SHIP NPR