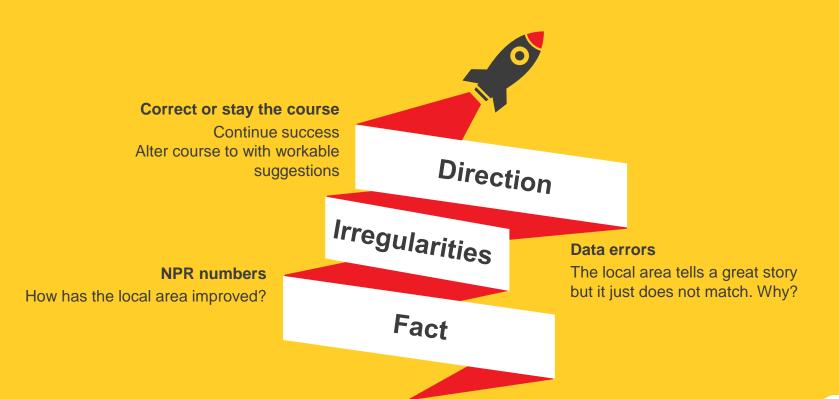

### **How to Report**

Coordinators help with reports What fields count for each PM

Improvement to each local area

| 5 6 1 (Clies 7 1 (Clies 8 1 (Clies 9 1 (Clies 10 1 (Clies 11 1 (Clies 12 ( | ent Contacts) ient Contacts) ient Contacts) ient Contacts) ient Contacts) ient Contacts) ient Contacts) | Utah<br>Utah<br>Utah         | 49001<br>49003<br>49005 | 29 Beaver Box Elder Cache | 19<br>OUT | 345,975<br>1,072 | S,330 | Rate Percent | Population<br>359,273 | Reached | Rate Percent | Change from<br>2015 | <u>Denomin</u><br>ator |         |        |        | Reached so<br>far in 2016 | Reach Target Penetration Rate | Diff 2015<br>to 2016 | reach 5%<br>more |
|--------------------------------------------------------------------------------------------------------------------------------------------------------------------------------------------------------------------------------------------------------------------------------------------------------------------------------------------------------------------------------------------------------------------------------------------------------------------------------------------------------------------------------------------------------------------------------------------------------------------------------------------------------------------------------------------------------------------------------------------------------------------------------------------------------------------------------------------------------------------------------------------------------------------------------------------------------------------------------------------------------------------------------------------------------------------------------------------------------------------------------------------------------------------------------------------------------------------------------------------------------------------------------------------------------------------------------------------------------------------------------------------------------------------------------------------------------------------------------------------------------------------------------------------------------------------------------------------------------------------------------------------------------------------------------------------------------------------------------------------------------------------------------------------------------------------------------------------------------------------------------------------------------------------------------------------------------------------------------------------------------------------------------------------------------------------------------------------------------------------------------|---------------------------------------------------------------------------------------------------------|------------------------------|-------------------------|---------------------------|-----------|------------------|-------|--------------|-----------------------|---------|--------------|---------------------|------------------------|---------|--------|--------|---------------------------|-------------------------------|----------------------|------------------|
| 7 1 (Clie<br>8 1 (Clie<br>9 1 (Clie<br>10 1 (Clie<br>11 1 (Clie<br>12 1 (Clie                                                                                                                                                                                                                                                                                                                                                                                                                                                                                                                                                                                                                                                                                                                                                                                                                                                                                                                                                                                                                                                                                                                                                                                                                                                                                                                                                                                                                                                                                                                                                                                                                                                                                                                                                                                                                                                                                                                                                                                                                                                  | ient Contacts) ient Contacts) ient Contacts) ient Contacts) ient Contacts) ient Contacts)               | Utah<br>Utah<br>Utah<br>Utah | 49003<br>49005          | Beaver<br>Box Elder       |           | ,                |       | 1.54%        | 250 272               |         |              |                     |                        |         |        |        |                           |                               |                      |                  |
| 7 1 (Clie<br>8 1 (Clie<br>9 1 (Clie<br>10 1 (Clie<br>11 1 (Clie<br>12 1 (Clie                                                                                                                                                                                                                                                                                                                                                                                                                                                                                                                                                                                                                                                                                                                                                                                                                                                                                                                                                                                                                                                                                                                                                                                                                                                                                                                                                                                                                                                                                                                                                                                                                                                                                                                                                                                                                                                                                                                                                                                                                                                  | ient Contacts) ient Contacts) ient Contacts) ient Contacts) ient Contacts) ient Contacts)               | Utah<br>Utah<br>Utah<br>Utah | 49003<br>49005          | Beaver<br>Box Elder       |           | ,                |       | 1.54%        |                       | 6.235   | 1.74%        | 12.65%              |                        | tor     |        |        |                           |                               |                      |                  |
| 8 1 (Clie<br>9 1 (Clie<br>10 1 (Clie<br>11 1 (Clie<br>12 1 (Clie                                                                                                                                                                                                                                                                                                                                                                                                                                                                                                                                                                                                                                                                                                                                                                                                                                                                                                                                                                                                                                                                                                                                                                                                                                                                                                                                                                                                                                                                                                                                                                                                                                                                                                                                                                                                                                                                                                                                                                                                                                                               | ient Contacts) ient Contacts) ient Contacts) ient Contacts)                                             | Utah<br>Utah<br>Utah         | 49003<br>49005          | Box Elder                 | -         | 1,072            |       | 0.540/       |                       |         |              |                     | 345,975                | 359,273 | 20,358 | 31,084 | 6,235                     | 24,849                        | 10,726               | 1,018            |
| 9 1 (Clie<br>10 1 (Clie<br>11 1 (Clie<br>12 1 (Clie                                                                                                                                                                                                                                                                                                                                                                                                                                                                                                                                                                                                                                                                                                                                                                                                                                                                                                                                                                                                                                                                                                                                                                                                                                                                                                                                                                                                                                                                                                                                                                                                                                                                                                                                                                                                                                                                                                                                                                                                                                                                            | ient Contacts) ient Contacts)                                                                           | Utah<br>Utah                 | 49005                   |                           |           |                  | 28    | 2.61%        | 1,110                 | 28      | 2.52%        | -3.42%              | 1,072                  | 1,110   | 97     | 96     | 28                        |                               | -1                   | 5                |
| 10 1 (Clie<br>11 1 (Clie<br>12 1 (Clie                                                                                                                                                                                                                                                                                                                                                                                                                                                                                                                                                                                                                                                                                                                                                                                                                                                                                                                                                                                                                                                                                                                                                                                                                                                                                                                                                                                                                                                                                                                                                                                                                                                                                                                                                                                                                                                                                                                                                                                                                                                                                         | ient Contacts)                                                                                          | Utah                         |                         |                           |           | 7,402            | 474   | 6.40%        | 7,687                 | 482     | 6.27%        | -2.08%              | 7,402                  | 7,687   | 977    | 665    | 482                       | <u>183</u>                    | -312                 | 49               |
| 11 1 (Clie<br>12 1 (Clie                                                                                                                                                                                                                                                                                                                                                                                                                                                                                                                                                                                                                                                                                                                                                                                                                                                                                                                                                                                                                                                                                                                                                                                                                                                                                                                                                                                                                                                                                                                                                                                                                                                                                                                                                                                                                                                                                                                                                                                                                                                                                                       | ient Contacts)                                                                                          |                              | 49007                   |                           | -         | 11,933           | 130   | 1.09%        | 12,461                | 312     | 2.50%        | 129.83%             | 11,933                 | 12,461  | 517    | 1,078  | 312                       |                               | 561                  | 26               |
| 12 1 (Clie                                                                                                                                                                                                                                                                                                                                                                                                                                                                                                                                                                                                                                                                                                                                                                                                                                                                                                                                                                                                                                                                                                                                                                                                                                                                                                                                                                                                                                                                                                                                                                                                                                                                                                                                                                                                                                                                                                                                                                                                                                                                                                                     |                                                                                                         | Utah                         |                         | Carbon                    | MIC       | 3,978            | 188   | 4.73%        | 4,084                 | 193     | 4.73%        | 0.00%               | 3,978                  | 4,084   | 580    | 353    | 193                       |                               | -227                 | 29               |
|                                                                                                                                                                                                                                                                                                                                                                                                                                                                                                                                                                                                                                                                                                                                                                                                                                                                                                                                                                                                                                                                                                                                                                                                                                                                                                                                                                                                                                                                                                                                                                                                                                                                                                                                                                                                                                                                                                                                                                                                                                                                                                                                | ient Contacts)                                                                                          |                              |                         | Daggett                   | OUT       | 214              | 4     | 1.87%        | 228                   | 5       | 2.19%        | 17.32%              | 214                    | 228     | 10     | 20     | 5                         | <u>15</u>                     | 10                   | 1                |
|                                                                                                                                                                                                                                                                                                                                                                                                                                                                                                                                                                                                                                                                                                                                                                                                                                                                                                                                                                                                                                                                                                                                                                                                                                                                                                                                                                                                                                                                                                                                                                                                                                                                                                                                                                                                                                                                                                                                                                                                                                                                                                                                |                                                                                                         | Utah                         |                         | Davis                     | -         | 35,375           | 293   | 0.83%        | 36,666                | 445     | 1.21%        | 46.53%              | 35,375                 | 36,666  | 879    | 3,172  | 445                       |                               | 2,293                | 44               |
| 13 1 (Cite                                                                                                                                                                                                                                                                                                                                                                                                                                                                                                                                                                                                                                                                                                                                                                                                                                                                                                                                                                                                                                                                                                                                                                                                                                                                                                                                                                                                                                                                                                                                                                                                                                                                                                                                                                                                                                                                                                                                                                                                                                                                                                                     | ient Contacts)                                                                                          | Utah                         | 49013                   | Duchesne                  | OUT       | 2,734            | 247   | 9.03%        | 2,844                 | 291     | 10.23%       | 13.26%              | 2,734                  | 2,844   | 731    | 246    | 291                       | <u>-45</u>                    | -485                 | 37               |
| 14 1 (Clie                                                                                                                                                                                                                                                                                                                                                                                                                                                                                                                                                                                                                                                                                                                                                                                                                                                                                                                                                                                                                                                                                                                                                                                                                                                                                                                                                                                                                                                                                                                                                                                                                                                                                                                                                                                                                                                                                                                                                                                                                                                                                                                     | ient Contacts)                                                                                          | Utah                         | 49015                   | Emery                     | OUT       | 1,873            | 76    | 4.06%        | 1,900                 | 54      | 2.84%        | -29.96%             | 1,873                  | 1,900   | 155    | 164    | 54                        | <u>110</u>                    | 9                    | 8                |
| 15 1 (Clie                                                                                                                                                                                                                                                                                                                                                                                                                                                                                                                                                                                                                                                                                                                                                                                                                                                                                                                                                                                                                                                                                                                                                                                                                                                                                                                                                                                                                                                                                                                                                                                                                                                                                                                                                                                                                                                                                                                                                                                                                                                                                                                     | ient Contacts)                                                                                          | Utah                         | 49017                   | Garfield                  | OUT       | 1,039            | 24    | 2.31%        | 1,081                 | 15      | 1.39%        | -39.93%             | 1,039                  | 1,081   | 47     | 94     | 15                        | <u>79</u>                     | 47                   | 2                |
| 16 1 (Clie                                                                                                                                                                                                                                                                                                                                                                                                                                                                                                                                                                                                                                                                                                                                                                                                                                                                                                                                                                                                                                                                                                                                                                                                                                                                                                                                                                                                                                                                                                                                                                                                                                                                                                                                                                                                                                                                                                                                                                                                                                                                                                                     | ient Contacts)                                                                                          | Utah                         | 49019                   | Grand                     | OUT       | 1,782            | 33    | 1.85%        | 1,850                 | 42      | 2.27%        | 22.59%              | 1,782                  | 1,850   | 60     | 160    | 42                        | <u>118</u>                    | 100                  | 3                |
| 17 1 (Clie                                                                                                                                                                                                                                                                                                                                                                                                                                                                                                                                                                                                                                                                                                                                                                                                                                                                                                                                                                                                                                                                                                                                                                                                                                                                                                                                                                                                                                                                                                                                                                                                                                                                                                                                                                                                                                                                                                                                                                                                                                                                                                                     | ient Contacts)                                                                                          | Utah                         | 49021                   | Iron                      | MIC       | 6,758            | 129   | 1.91%        | 7,055                 | 168     | 2.38%        | 24.75%              | 6,758                  | 7,055   | 519    | 610    | 168                       | 442                           | 91                   | 26               |
| 18 1 (Clie                                                                                                                                                                                                                                                                                                                                                                                                                                                                                                                                                                                                                                                                                                                                                                                                                                                                                                                                                                                                                                                                                                                                                                                                                                                                                                                                                                                                                                                                                                                                                                                                                                                                                                                                                                                                                                                                                                                                                                                                                                                                                                                     | ient Contacts)                                                                                          | Utah                         | 49023                   | Juab                      | -         | 1,481            | 7     | 0.47%        | 1,529                 | 11      | 0.72%        | 52.21%              | 1,481                  | 1,529   | 156    | 132    | 11                        | <u>121</u>                    | -24                  | 8                |
| 19 1 (Clie                                                                                                                                                                                                                                                                                                                                                                                                                                                                                                                                                                                                                                                                                                                                                                                                                                                                                                                                                                                                                                                                                                                                                                                                                                                                                                                                                                                                                                                                                                                                                                                                                                                                                                                                                                                                                                                                                                                                                                                                                                                                                                                     | ient Contacts)                                                                                          | Utah                         | 49025                   | Kane                      | OUT       | 1,671            | 3     | 0.18%        | 1,748                 | 16      | 0.92%        | 409.84%             | 1,671                  | 1,748   | 15     | 151    | 16                        | <u>135</u>                    | 136                  | 1                |
| 20 1 (Clie                                                                                                                                                                                                                                                                                                                                                                                                                                                                                                                                                                                                                                                                                                                                                                                                                                                                                                                                                                                                                                                                                                                                                                                                                                                                                                                                                                                                                                                                                                                                                                                                                                                                                                                                                                                                                                                                                                                                                                                                                                                                                                                     | ient Contacts)                                                                                          | Utah                         | 49027                   | Millard                   | OUT       | 2,163            | 115   | 5.32%        | 2,208                 | 114     | 5.16%        | -2.89%              | 2,163                  | 2,208   | 557    | 191    | 114                       | 77                            | -366                 | 28               |
| 21 1 (Clie                                                                                                                                                                                                                                                                                                                                                                                                                                                                                                                                                                                                                                                                                                                                                                                                                                                                                                                                                                                                                                                                                                                                                                                                                                                                                                                                                                                                                                                                                                                                                                                                                                                                                                                                                                                                                                                                                                                                                                                                                                                                                                                     | ient Contacts)                                                                                          | Utah                         | 49029                   | Morgan                    | -         | 1,356            | 19    | 1.40%        | 1,419                 | 15      | 1.06%        | -24.56%             | 1,356                  | 1,419   | 42     | 123    | 15                        | 108                           | 81                   | 2                |
| 22 1 (Clie                                                                                                                                                                                                                                                                                                                                                                                                                                                                                                                                                                                                                                                                                                                                                                                                                                                                                                                                                                                                                                                                                                                                                                                                                                                                                                                                                                                                                                                                                                                                                                                                                                                                                                                                                                                                                                                                                                                                                                                                                                                                                                                     | ient Contacts)                                                                                          | Utah                         | 49031                   | Piute                     | OUT       | 390              | 8     | 2.05%        | 402                   | 11      | 2.74%        | 33.40%              | 390                    | 402     | 10     | 35     | 11                        | 24                            | 25                   | 1                |
| 23 1 (Clie                                                                                                                                                                                                                                                                                                                                                                                                                                                                                                                                                                                                                                                                                                                                                                                                                                                                                                                                                                                                                                                                                                                                                                                                                                                                                                                                                                                                                                                                                                                                                                                                                                                                                                                                                                                                                                                                                                                                                                                                                                                                                                                     | ient Contacts)                                                                                          | Utah                         | 49033                   | Rich                      | OUT       | 362              | 0     | 0.00%        | 382                   | 1       | 0.26%        | 0.26%               | 362                    | 382     | 23     | 33     | 1                         | 32                            | 10                   | 1                |
| 24 1 (Clie                                                                                                                                                                                                                                                                                                                                                                                                                                                                                                                                                                                                                                                                                                                                                                                                                                                                                                                                                                                                                                                                                                                                                                                                                                                                                                                                                                                                                                                                                                                                                                                                                                                                                                                                                                                                                                                                                                                                                                                                                                                                                                                     | ient Contacts)                                                                                          | Utah                         | 49035                   | Salt Lake                 | -         | 125,667          | 1,423 | 1.13%        | 129,741               | 1,728   | 1.33%        | 17.62%              | 125,667                | 129,741 | 6,648  | 11,225 | 1,728                     | 9,497                         | 4,577                | 332              |
| 25 1 (Clie                                                                                                                                                                                                                                                                                                                                                                                                                                                                                                                                                                                                                                                                                                                                                                                                                                                                                                                                                                                                                                                                                                                                                                                                                                                                                                                                                                                                                                                                                                                                                                                                                                                                                                                                                                                                                                                                                                                                                                                                                                                                                                                     | ient Contacts)                                                                                          | Utah                         | 49037                   | San Juan                  | OUT       | 1,871            | 258   | 13.79%       | 1,946                 | 217     | 11.15%       | -19.13%             | 1,871                  | 1,946   | 844    | 168    | 217                       | -49                           | -676                 | 42               |
| 26 1 (Clie                                                                                                                                                                                                                                                                                                                                                                                                                                                                                                                                                                                                                                                                                                                                                                                                                                                                                                                                                                                                                                                                                                                                                                                                                                                                                                                                                                                                                                                                                                                                                                                                                                                                                                                                                                                                                                                                                                                                                                                                                                                                                                                     | ient Contacts)                                                                                          | Utah                         | 49039                   | Sanpete                   | OUT       | 4,163            | 322   | 7.73%        | 4,342                 | 264     | 6.08%        | -21.39%             | 4,163                  | 4,342   | 1,360  | 376    | 264                       | 112                           | -984                 | 68               |
| 27 1 (Clie                                                                                                                                                                                                                                                                                                                                                                                                                                                                                                                                                                                                                                                                                                                                                                                                                                                                                                                                                                                                                                                                                                                                                                                                                                                                                                                                                                                                                                                                                                                                                                                                                                                                                                                                                                                                                                                                                                                                                                                                                                                                                                                     | ient Contacts)                                                                                          | Utah                         | 49041                   | Sevier                    | OUT       | 3,746            | 133   | 3.55%        | 3,884                 | 95      | 2.45%        | -31.11%             | 3,746                  | 3,884   | 497    | 336    | 95                        | 241                           | -161                 | 25               |
| 28 1 (Clie                                                                                                                                                                                                                                                                                                                                                                                                                                                                                                                                                                                                                                                                                                                                                                                                                                                                                                                                                                                                                                                                                                                                                                                                                                                                                                                                                                                                                                                                                                                                                                                                                                                                                                                                                                                                                                                                                                                                                                                                                                                                                                                     | ient Contacts)                                                                                          | Utah                         | 49043                   | Summit                    | MIC       | 4,639            | 34    | 0.73%        | 5,037                 | 66      | 1.31%        | 78.78%              | 4,639                  | 5,037   | 216    | 436    | 66                        | 370                           | 220                  | 11               |
| 29 1 (Clie                                                                                                                                                                                                                                                                                                                                                                                                                                                                                                                                                                                                                                                                                                                                                                                                                                                                                                                                                                                                                                                                                                                                                                                                                                                                                                                                                                                                                                                                                                                                                                                                                                                                                                                                                                                                                                                                                                                                                                                                                                                                                                                     | ient Contacts)                                                                                          | Utah                         | 49045                   | Tooele                    | -         | 6 563            | 209   | 3 18%        | 6.898                 | 231     | 3 35%        | 5 16%               | 6 563                  | 6 898   | 615    | 597    | 231                       | 366                           | -18                  | 31               |