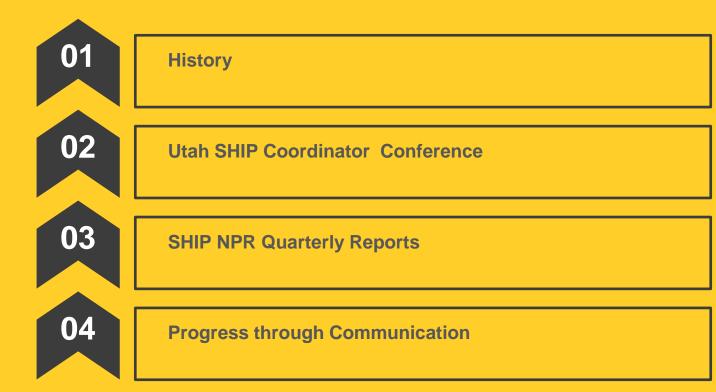

### **History**

Over a two year period the Utah SHIP program was ranked 15<sup>th</sup> (highest) then 45<sup>th</sup> (lowest).

What changed?

- Not using CMS data
- Understanding the data
- Budget cuts
- Staff cuts
- Hoping for local areas to make changes

### Yearly Coordinators Conference

"A goal without a plan is just a wish."

Quote by Antoine de Saint-Exupéry:

01

#### Proposed goals for next year

NPR reports / Number to achieve Group discussions to achieve the goals

02

#### **Data Goals**

What should "always" be asked during counseling

03

### **How to Report**

Coordinators help with reports What fields count for each PM

Improvement to each local area

| 5 6 1 (Clies 7 1 (Clies 8 1 (Clies 9 1 (Clies 10 1 (Clies 11 1 (Clies 12 ( | ent Contacts) ient Contacts) ient Contacts) ient Contacts) ient Contacts) ient Contacts) ient Contacts) | Utah<br>Utah<br>Utah         | 49001<br>49003<br>49005 | 29 Beaver Box Elder Cache | 19<br>OUT | 345,975<br>1,072 | S,330 | Rate Percent | Population<br>359,273 | Reached | Rate Percent | Change from<br>2015 | <u>Denomin</u><br>ator |         |        |        | Reached so<br>far in 2016 | Reach Target Penetration Rate | Diff 2015<br>to 2016 | reach 5%<br>more |
|--------------------------------------------------------------------------------------------------------------------------------------------------------------------------------------------------------------------------------------------------------------------------------------------------------------------------------------------------------------------------------------------------------------------------------------------------------------------------------------------------------------------------------------------------------------------------------------------------------------------------------------------------------------------------------------------------------------------------------------------------------------------------------------------------------------------------------------------------------------------------------------------------------------------------------------------------------------------------------------------------------------------------------------------------------------------------------------------------------------------------------------------------------------------------------------------------------------------------------------------------------------------------------------------------------------------------------------------------------------------------------------------------------------------------------------------------------------------------------------------------------------------------------------------------------------------------------------------------------------------------------------------------------------------------------------------------------------------------------------------------------------------------------------------------------------------------------------------------------------------------------------------------------------------------------------------------------------------------------------------------------------------------------------------------------------------------------------------------------------------------------|---------------------------------------------------------------------------------------------------------|------------------------------|-------------------------|---------------------------|-----------|------------------|-------|--------------|-----------------------|---------|--------------|---------------------|------------------------|---------|--------|--------|---------------------------|-------------------------------|----------------------|------------------|
| 7 1 (Clie<br>8 1 (Clie<br>9 1 (Clie<br>10 1 (Clie<br>11 1 (Clie<br>12 1 (Clie                                                                                                                                                                                                                                                                                                                                                                                                                                                                                                                                                                                                                                                                                                                                                                                                                                                                                                                                                                                                                                                                                                                                                                                                                                                                                                                                                                                                                                                                                                                                                                                                                                                                                                                                                                                                                                                                                                                                                                                                                                                  | ient Contacts) ient Contacts) ient Contacts) ient Contacts) ient Contacts) ient Contacts)               | Utah<br>Utah<br>Utah<br>Utah | 49003<br>49005          | Beaver<br>Box Elder       |           | ,                |       | 1.54%        | 250 272               |         |              |                     |                        |         |        |        |                           |                               |                      |                  |
| 7 1 (Clie<br>8 1 (Clie<br>9 1 (Clie<br>10 1 (Clie<br>11 1 (Clie<br>12 1 (Clie                                                                                                                                                                                                                                                                                                                                                                                                                                                                                                                                                                                                                                                                                                                                                                                                                                                                                                                                                                                                                                                                                                                                                                                                                                                                                                                                                                                                                                                                                                                                                                                                                                                                                                                                                                                                                                                                                                                                                                                                                                                  | ient Contacts) ient Contacts) ient Contacts) ient Contacts) ient Contacts) ient Contacts)               | Utah<br>Utah<br>Utah<br>Utah | 49003<br>49005          | Beaver<br>Box Elder       |           | ,                |       | 1.54%        |                       | 6.235   | 1.74%        | 12.65%              |                        | tor     |        |        |                           |                               |                      |                  |
| 8 1 (Clie<br>9 1 (Clie<br>10 1 (Clie<br>11 1 (Clie<br>12 1 (Clie                                                                                                                                                                                                                                                                                                                                                                                                                                                                                                                                                                                                                                                                                                                                                                                                                                                                                                                                                                                                                                                                                                                                                                                                                                                                                                                                                                                                                                                                                                                                                                                                                                                                                                                                                                                                                                                                                                                                                                                                                                                               | ient Contacts) ient Contacts) ient Contacts) ient Contacts)                                             | Utah<br>Utah<br>Utah         | 49003<br>49005          | Box Elder                 | -         | 1,072            |       | 0.540/       |                       |         |              |                     | 345,975                | 359,273 | 20,358 | 31,084 | 6,235                     | 24,849                        | 10,726               | 1,018            |
| 9 1 (Clie<br>10 1 (Clie<br>11 1 (Clie<br>12 1 (Clie                                                                                                                                                                                                                                                                                                                                                                                                                                                                                                                                                                                                                                                                                                                                                                                                                                                                                                                                                                                                                                                                                                                                                                                                                                                                                                                                                                                                                                                                                                                                                                                                                                                                                                                                                                                                                                                                                                                                                                                                                                                                            | ient Contacts) ient Contacts)                                                                           | Utah<br>Utah                 | 49005                   |                           |           |                  | 28    | 2.61%        | 1,110                 | 28      | 2.52%        | -3.42%              | 1,072                  | 1,110   | 97     | 96     | 28                        |                               | -1                   | 5                |
| 10 1 (Clie<br>11 1 (Clie<br>12 1 (Clie                                                                                                                                                                                                                                                                                                                                                                                                                                                                                                                                                                                                                                                                                                                                                                                                                                                                                                                                                                                                                                                                                                                                                                                                                                                                                                                                                                                                                                                                                                                                                                                                                                                                                                                                                                                                                                                                                                                                                                                                                                                                                         | ient Contacts)                                                                                          | Utah                         |                         |                           |           | 7,402            | 474   | 6.40%        | 7,687                 | 482     | 6.27%        | -2.08%              | 7,402                  | 7,687   | 977    | 665    | 482                       | <u>183</u>                    | -312                 | 49               |
| 11 1 (Clie<br>12 1 (Clie                                                                                                                                                                                                                                                                                                                                                                                                                                                                                                                                                                                                                                                                                                                                                                                                                                                                                                                                                                                                                                                                                                                                                                                                                                                                                                                                                                                                                                                                                                                                                                                                                                                                                                                                                                                                                                                                                                                                                                                                                                                                                                       | ient Contacts)                                                                                          |                              | 49007                   |                           | -         | 11,933           | 130   | 1.09%        | 12,461                | 312     | 2.50%        | 129.83%             | 11,933                 | 12,461  | 517    | 1,078  | 312                       |                               | 561                  | 26               |
| 12 1 (Clie                                                                                                                                                                                                                                                                                                                                                                                                                                                                                                                                                                                                                                                                                                                                                                                                                                                                                                                                                                                                                                                                                                                                                                                                                                                                                                                                                                                                                                                                                                                                                                                                                                                                                                                                                                                                                                                                                                                                                                                                                                                                                                                     |                                                                                                         | Utah                         |                         | Carbon                    | MIC       | 3,978            | 188   | 4.73%        | 4,084                 | 193     | 4.73%        | 0.00%               | 3,978                  | 4,084   | 580    | 353    | 193                       |                               | -227                 | 29               |
|                                                                                                                                                                                                                                                                                                                                                                                                                                                                                                                                                                                                                                                                                                                                                                                                                                                                                                                                                                                                                                                                                                                                                                                                                                                                                                                                                                                                                                                                                                                                                                                                                                                                                                                                                                                                                                                                                                                                                                                                                                                                                                                                | ient Contacts)                                                                                          |                              |                         | Daggett                   | OUT       | 214              | 4     | 1.87%        | 228                   | 5       | 2.19%        | 17.32%              | 214                    | 228     | 10     | 20     | 5                         | <u>15</u>                     | 10                   | 1                |
|                                                                                                                                                                                                                                                                                                                                                                                                                                                                                                                                                                                                                                                                                                                                                                                                                                                                                                                                                                                                                                                                                                                                                                                                                                                                                                                                                                                                                                                                                                                                                                                                                                                                                                                                                                                                                                                                                                                                                                                                                                                                                                                                |                                                                                                         | Utah                         |                         | Davis                     | -         | 35,375           | 293   | 0.83%        | 36,666                | 445     | 1.21%        | 46.53%              | 35,375                 | 36,666  | 879    | 3,172  | 445                       |                               | 2,293                | 44               |
| 13 1 (Cite                                                                                                                                                                                                                                                                                                                                                                                                                                                                                                                                                                                                                                                                                                                                                                                                                                                                                                                                                                                                                                                                                                                                                                                                                                                                                                                                                                                                                                                                                                                                                                                                                                                                                                                                                                                                                                                                                                                                                                                                                                                                                                                     | ient Contacts)                                                                                          | Utah                         | 49013                   | Duchesne                  | OUT       | 2,734            | 247   | 9.03%        | 2,844                 | 291     | 10.23%       | 13.26%              | 2,734                  | 2,844   | 731    | 246    | 291                       | <u>-45</u>                    | -485                 | 37               |
| 14 1 (Clie                                                                                                                                                                                                                                                                                                                                                                                                                                                                                                                                                                                                                                                                                                                                                                                                                                                                                                                                                                                                                                                                                                                                                                                                                                                                                                                                                                                                                                                                                                                                                                                                                                                                                                                                                                                                                                                                                                                                                                                                                                                                                                                     | ient Contacts)                                                                                          | Utah                         | 49015                   | Emery                     | OUT       | 1,873            | 76    | 4.06%        | 1,900                 | 54      | 2.84%        | -29.96%             | 1,873                  | 1,900   | 155    | 164    | 54                        | <u>110</u>                    | 9                    | 8                |
| 15 1 (Clie                                                                                                                                                                                                                                                                                                                                                                                                                                                                                                                                                                                                                                                                                                                                                                                                                                                                                                                                                                                                                                                                                                                                                                                                                                                                                                                                                                                                                                                                                                                                                                                                                                                                                                                                                                                                                                                                                                                                                                                                                                                                                                                     | ient Contacts)                                                                                          | Utah                         | 49017                   | Garfield                  | OUT       | 1,039            | 24    | 2.31%        | 1,081                 | 15      | 1.39%        | -39.93%             | 1,039                  | 1,081   | 47     | 94     | 15                        | <u>79</u>                     | 47                   | 2                |
| 16 1 (Clie                                                                                                                                                                                                                                                                                                                                                                                                                                                                                                                                                                                                                                                                                                                                                                                                                                                                                                                                                                                                                                                                                                                                                                                                                                                                                                                                                                                                                                                                                                                                                                                                                                                                                                                                                                                                                                                                                                                                                                                                                                                                                                                     | ient Contacts)                                                                                          | Utah                         | 49019                   | Grand                     | OUT       | 1,782            | 33    | 1.85%        | 1,850                 | 42      | 2.27%        | 22.59%              | 1,782                  | 1,850   | 60     | 160    | 42                        | <u>118</u>                    | 100                  | 3                |
| 17 1 (Clie                                                                                                                                                                                                                                                                                                                                                                                                                                                                                                                                                                                                                                                                                                                                                                                                                                                                                                                                                                                                                                                                                                                                                                                                                                                                                                                                                                                                                                                                                                                                                                                                                                                                                                                                                                                                                                                                                                                                                                                                                                                                                                                     | ient Contacts)                                                                                          | Utah                         | 49021                   | Iron                      | MIC       | 6,758            | 129   | 1.91%        | 7,055                 | 168     | 2.38%        | 24.75%              | 6,758                  | 7,055   | 519    | 610    | 168                       | 442                           | 91                   | 26               |
| 18 1 (Clie                                                                                                                                                                                                                                                                                                                                                                                                                                                                                                                                                                                                                                                                                                                                                                                                                                                                                                                                                                                                                                                                                                                                                                                                                                                                                                                                                                                                                                                                                                                                                                                                                                                                                                                                                                                                                                                                                                                                                                                                                                                                                                                     | ient Contacts)                                                                                          | Utah                         | 49023                   | Juab                      | -         | 1,481            | 7     | 0.47%        | 1,529                 | 11      | 0.72%        | 52.21%              | 1,481                  | 1,529   | 156    | 132    | 11                        | <u>121</u>                    | -24                  | 8                |
| 19 1 (Clie                                                                                                                                                                                                                                                                                                                                                                                                                                                                                                                                                                                                                                                                                                                                                                                                                                                                                                                                                                                                                                                                                                                                                                                                                                                                                                                                                                                                                                                                                                                                                                                                                                                                                                                                                                                                                                                                                                                                                                                                                                                                                                                     | ient Contacts)                                                                                          | Utah                         | 49025                   | Kane                      | OUT       | 1,671            | 3     | 0.18%        | 1,748                 | 16      | 0.92%        | 409.84%             | 1,671                  | 1,748   | 15     | 151    | 16                        | <u>135</u>                    | 136                  | 1                |
| 20 1 (Clie                                                                                                                                                                                                                                                                                                                                                                                                                                                                                                                                                                                                                                                                                                                                                                                                                                                                                                                                                                                                                                                                                                                                                                                                                                                                                                                                                                                                                                                                                                                                                                                                                                                                                                                                                                                                                                                                                                                                                                                                                                                                                                                     | ient Contacts)                                                                                          | Utah                         | 49027                   | Millard                   | OUT       | 2,163            | 115   | 5.32%        | 2,208                 | 114     | 5.16%        | -2.89%              | 2,163                  | 2,208   | 557    | 191    | 114                       | 77                            | -366                 | 28               |
| 21 1 (Clie                                                                                                                                                                                                                                                                                                                                                                                                                                                                                                                                                                                                                                                                                                                                                                                                                                                                                                                                                                                                                                                                                                                                                                                                                                                                                                                                                                                                                                                                                                                                                                                                                                                                                                                                                                                                                                                                                                                                                                                                                                                                                                                     | ient Contacts)                                                                                          | Utah                         | 49029                   | Morgan                    | -         | 1,356            | 19    | 1.40%        | 1,419                 | 15      | 1.06%        | -24.56%             | 1,356                  | 1,419   | 42     | 123    | 15                        | 108                           | 81                   | 2                |
| 22 1 (Clie                                                                                                                                                                                                                                                                                                                                                                                                                                                                                                                                                                                                                                                                                                                                                                                                                                                                                                                                                                                                                                                                                                                                                                                                                                                                                                                                                                                                                                                                                                                                                                                                                                                                                                                                                                                                                                                                                                                                                                                                                                                                                                                     | ient Contacts)                                                                                          | Utah                         | 49031                   | Piute                     | OUT       | 390              | 8     | 2.05%        | 402                   | 11      | 2.74%        | 33.40%              | 390                    | 402     | 10     | 35     | 11                        | 24                            | 25                   | 1                |
| 23 1 (Clie                                                                                                                                                                                                                                                                                                                                                                                                                                                                                                                                                                                                                                                                                                                                                                                                                                                                                                                                                                                                                                                                                                                                                                                                                                                                                                                                                                                                                                                                                                                                                                                                                                                                                                                                                                                                                                                                                                                                                                                                                                                                                                                     | ient Contacts)                                                                                          | Utah                         | 49033                   | Rich                      | OUT       | 362              | 0     | 0.00%        | 382                   | 1       | 0.26%        | 0.26%               | 362                    | 382     | 23     | 33     | 1                         | 32                            | 10                   | 1                |
| 24 1 (Clie                                                                                                                                                                                                                                                                                                                                                                                                                                                                                                                                                                                                                                                                                                                                                                                                                                                                                                                                                                                                                                                                                                                                                                                                                                                                                                                                                                                                                                                                                                                                                                                                                                                                                                                                                                                                                                                                                                                                                                                                                                                                                                                     | ient Contacts)                                                                                          | Utah                         | 49035                   | Salt Lake                 | -         | 125,667          | 1,423 | 1.13%        | 129,741               | 1,728   | 1.33%        | 17.62%              | 125,667                | 129,741 | 6,648  | 11,225 | 1,728                     | 9,497                         | 4,577                | 332              |
| 25 1 (Clie                                                                                                                                                                                                                                                                                                                                                                                                                                                                                                                                                                                                                                                                                                                                                                                                                                                                                                                                                                                                                                                                                                                                                                                                                                                                                                                                                                                                                                                                                                                                                                                                                                                                                                                                                                                                                                                                                                                                                                                                                                                                                                                     | ient Contacts)                                                                                          | Utah                         | 49037                   | San Juan                  | OUT       | 1,871            | 258   | 13.79%       | 1,946                 | 217     | 11.15%       | -19.13%             | 1,871                  | 1,946   | 844    | 168    | 217                       | -49                           | -676                 | 42               |
| 26 1 (Clie                                                                                                                                                                                                                                                                                                                                                                                                                                                                                                                                                                                                                                                                                                                                                                                                                                                                                                                                                                                                                                                                                                                                                                                                                                                                                                                                                                                                                                                                                                                                                                                                                                                                                                                                                                                                                                                                                                                                                                                                                                                                                                                     | ient Contacts)                                                                                          | Utah                         | 49039                   | Sanpete                   | OUT       | 4,163            | 322   | 7.73%        | 4,342                 | 264     | 6.08%        | -21.39%             | 4,163                  | 4,342   | 1,360  | 376    | 264                       | 112                           | -984                 | 68               |
| 27 1 (Clie                                                                                                                                                                                                                                                                                                                                                                                                                                                                                                                                                                                                                                                                                                                                                                                                                                                                                                                                                                                                                                                                                                                                                                                                                                                                                                                                                                                                                                                                                                                                                                                                                                                                                                                                                                                                                                                                                                                                                                                                                                                                                                                     | ient Contacts)                                                                                          | Utah                         | 49041                   | Sevier                    | OUT       | 3,746            | 133   | 3.55%        | 3,884                 | 95      | 2.45%        | -31.11%             | 3,746                  | 3,884   | 497    | 336    | 95                        | 241                           | -161                 | 25               |
| 28 1 (Clie                                                                                                                                                                                                                                                                                                                                                                                                                                                                                                                                                                                                                                                                                                                                                                                                                                                                                                                                                                                                                                                                                                                                                                                                                                                                                                                                                                                                                                                                                                                                                                                                                                                                                                                                                                                                                                                                                                                                                                                                                                                                                                                     | ient Contacts)                                                                                          | Utah                         | 49043                   | Summit                    | MIC       | 4,639            | 34    | 0.73%        | 5,037                 | 66      | 1.31%        | 78.78%              | 4,639                  | 5,037   | 216    | 436    | 66                        | 370                           | 220                  | 11               |
| 29 1 (Clie                                                                                                                                                                                                                                                                                                                                                                                                                                                                                                                                                                                                                                                                                                                                                                                                                                                                                                                                                                                                                                                                                                                                                                                                                                                                                                                                                                                                                                                                                                                                                                                                                                                                                                                                                                                                                                                                                                                                                                                                                                                                                                                     | ient Contacts)                                                                                          | Utah                         | 49045                   | Tooele                    | -         | 6 563            | 209   | 3 18%        | 6.898                 | 231     | 3 35%        | 5 16%               | 6 563                  | 6 898   | 615    | 597    | 231                       | 366                           | -18                  | 31               |

## SHIP NPR Quarterly Goals

"I never lose. I either win or learn." Nelson Mandela

## Progress through communication

Do the best you can until you know better. Then when you know better, do better.

Maya Angelou