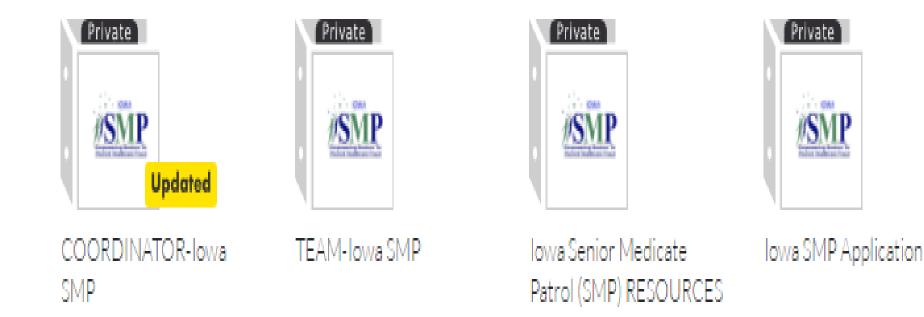

### **Currently Iowa has 4 Binders**

### Folders: Application and Resources

### Folder: <u>Team Members</u>