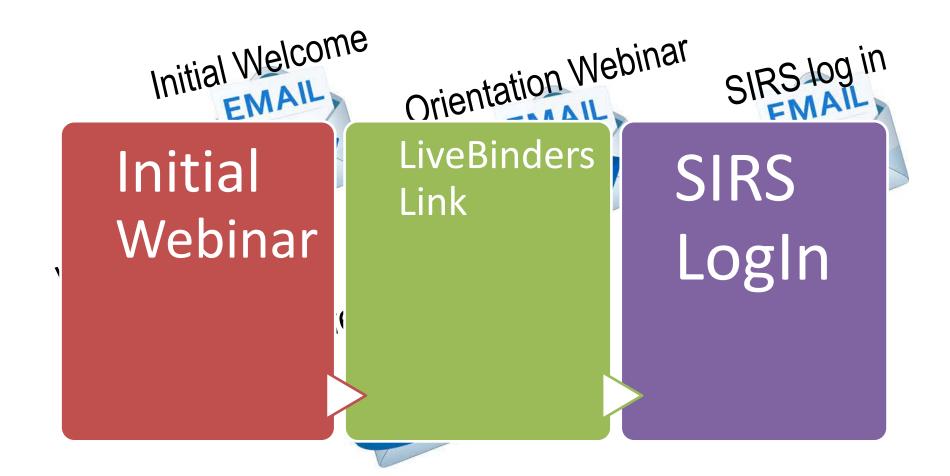

# **Go Green! Go LiveBinders!** Maximize Your Time and Money

Sue Pleggenkuhle Coordinator of Volunteers & Training Iowa SMP

| $F  ightarrow {f C}$ 🛈 Not secure   www.livebinders.com/play/play_shared_binder/2156169?backurl=%2Fshelf%2Ffeatured&play_view=play&utf8=V                                                                    |                             | ☆        | 00       | 0                 |
|--------------------------------------------------------------------------------------------------------------------------------------------------------------------------------------------------------------|-----------------------------|----------|----------|-------------------|
| 🗄 Apps 📓 SING 🚳 First Advantage 🔺 SMP Resource Library 📀 Volgistics - Login 📓 Adobe Connect Centri 🙆 GoAnimate.com 🚖 SIRS 📓 Annual Credit Reporta 🧐 Free images.                                             | co New tab                  |          |          | Ctrl+T            |
| LiveBinders                                                                                                                                                                                                  | New wind<br>ar<br>New incog |          | ow Ctrl+ | Ctrl+N<br>Shift+N |
| Home Education Business Conferences Featured Upgrade                                                                                                                                                         | History                     |          |          |                   |
|                                                                                                                                                                                                              | Download                    |          |          | Ctrl+J            |
| Welcome To LiveBinders.com                                                                                                                                                                                   | Bookmark                    | S        |          |                   |
| Vau have been invited to view a private LivePinder named: "COOPDINATOR-Jowe CMP" Diago enter the access key that was given to you with this link. I                                                          | Zoom                        | - 1      | 100% +   | 10                |
| You have been invited to view a private LiveBinder named: "COORDINATOR-Iowa SMP". Please enter the access key that was given to you with this link. If access key, please contact the author of this binder. | Print                       |          |          |                   |
| access key, please contract the author of this billider.                                                                                                                                                     | 110.000                     |          |          | Ctrl+P            |
|                                                                                                                                                                                                              | Cast                        |          |          | Ctrl+P            |
| Access Key:                                                                                                                                                                                                  |                             |          |          | Ctrl+P<br>Ctrl+F  |
|                                                                                                                                                                                                              | Cast                        | 5        |          |                   |
| Access Key:                                                                                                                                                                                                  | Cast<br>Find                | s<br>Cut | Сору     |                   |
| Access Key:                                                                                                                                                                                                  | Cast<br>Find<br>More tool   |          | Сору     | Ctrl+F            |