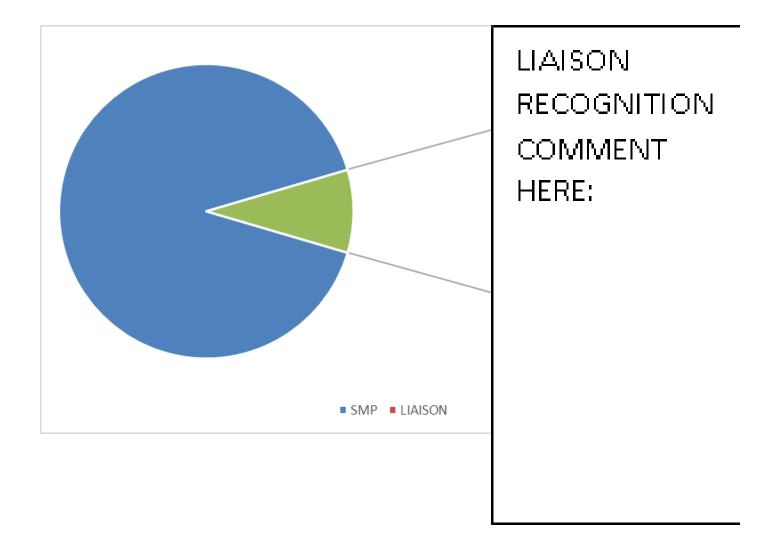

## **Special Recognition**

SMP staff shared our 2016 OIG Report showing them the number of volunteers, number of outreach events completed, the number of people reached, etc.

After reviewing the OIG report, we asked our volunteers to pull the Pie Poem from their folders and read the poem aloud. When we finished, we presented them with an awesome thermal lunch bag, a Starbucks gift card and best of all, gave them a personalized SMP Liaison Slice Recognition note.

### Give-away item