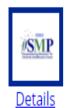

## **Special Recognition**

SMP staff shared our 2016 OIG Report showing them the number of volunteers, number of outreach events completed, the number of people reached, etc.

After reviewing the OIG report, we asked our volunteers to pull the Pie Poem from their folders and read the poem aloud. When we finished, we presented them with an awesome thermal lunch bag, a Starbucks gift card and best of all, gave them a personalized SMP Liaison Slice Recognition note.