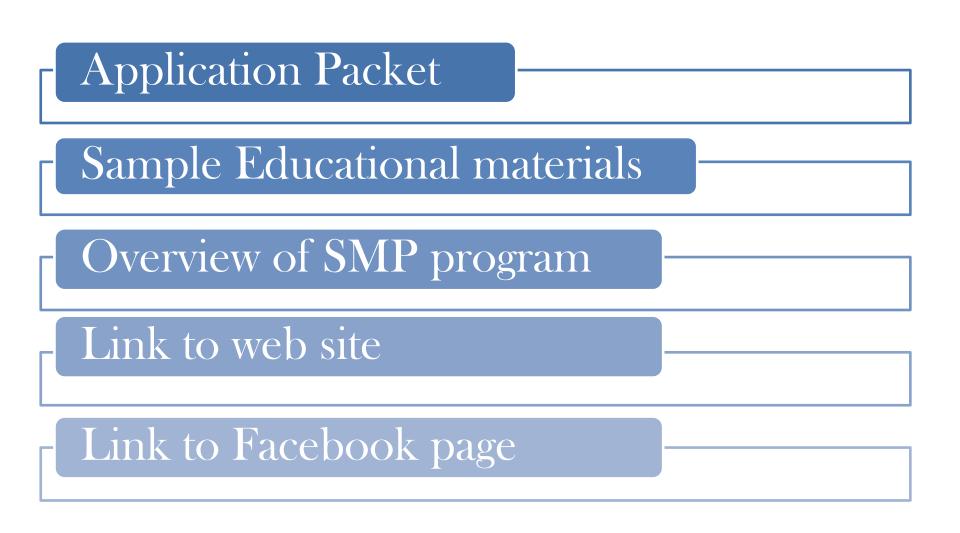

#### Table of Contents

- Iowa SMP Overview
  - Iowa SMP Facebook page
  - www.iowasmp.org
  - <u>Contact information</u>
  - Where are we in Iowa?
  - Training resources and Links
- FIRST-New Volunteers
  - <u>Steps</u>
  - Training time tracker
  - Iowa SMP Volunteer Pamphlet
- <u>Step ONE-Foundations Training</u>