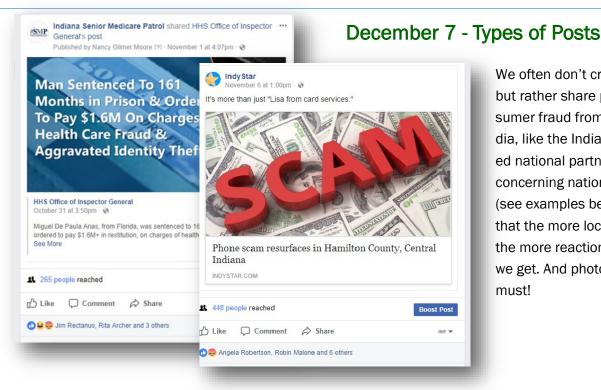

We often don't create our own posts, but rather share posts regarding consumer fraud from reputable local media, like the Indianapolis Star, or trusted national partners, like the OIG, concerning national healthcare fraud (see examples below). We have found that the more local the news story is, the more reaction and engagement we get. And photos or graphics are a must!