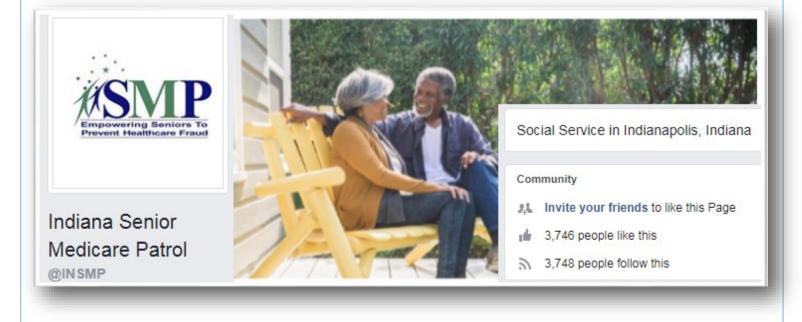

### December 27 - Page Likes

We had very few page "Likes" when we started the program, and we increased our likes to around 500 by doing some boosted posts. In September 2017 we launched our digital ad campaign and have increased our likes from approximately 500 to the current 3,250 (and counting)!

Our page likes have significantly increased since the beginning of the Raidious ad campaign. Likes increased from 573 at the end of August 2017 to 3,345 as of November 14, 2017.

Please like and follow the Indiana SMP page to learn more!