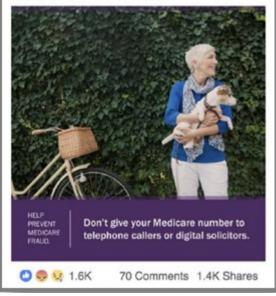

#### December 13 – Engagement

The most important goal of our Facebook page and any advertisement is getting engagement from Indiana residents. The ads placed via Facebook are producing a lot of engagement from our constituents, and some require responses. We have received a couple of complex interaction calls via the Indiana SMP Facebook page. This one post listed below has received 74 comments thus far, and as you can see, 1.8K "reactions"!