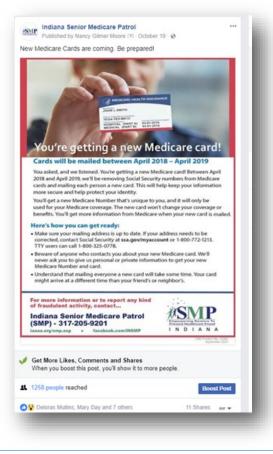

#### December 11 - Successful Posts

The most successful posts we create contain an educational element, along with some type of appealing photo or graphic. Recently we customized the ACL new Medicare card flyer and shared it. We had over 1,200 people reached with 11 shares.