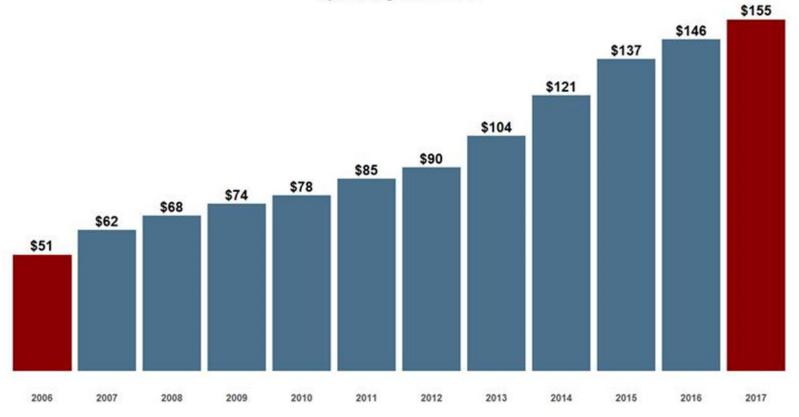

### Spending for Part D Drugs 2006-2017

**Spending in Billions** 

## Controlled vs. Non-Controlled

- Controlled Drugs
   Around \$9.3 Billion (6%)
- Non-Controlled Drugs
  - Around \$145 Billion