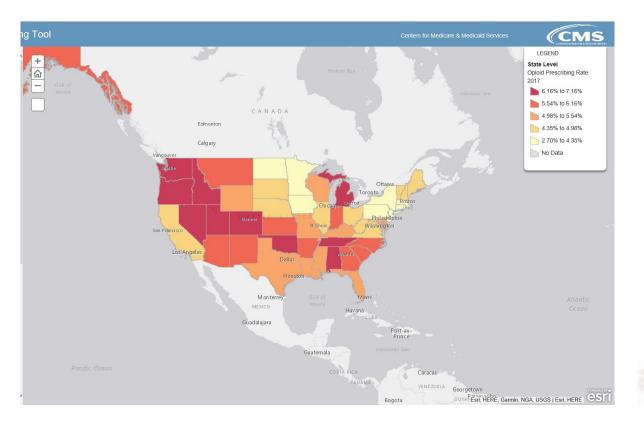

and partners on opioid misuse/abuse
- Utilize the CMS Part D Prescribing Mapping Tool to target outreach
- Include information on the opioid epidemic in outreach to the public
- Connect partners and beneficiaries to resources

### 2019 SMP/SHIP National Conference

### RESOURCES



# CMS Prescriber Roadmap

- prevention of new cases of opioid use disorder (OUD);
- 2) treatment of patients who have already become dependent on or addicted to opioids; and
- 3) utilization of **data** from across the country to better target prevention and treatment activities.

https://www.cms.gov/Outreach-and-Education/Medicare-Learning-Network-MLN/MLNMattersArticles/Downloads/SE18016.pdf

### 2019 SMP/SHIP National Conference

### CMS Medicare Part D Prescribing Mapping Tool

**Opioid Prescribing Rate** 



### 2019 SMP/SHIP National Conference

# **ACL & HHS Created Resources**

- SHIP/SMP PPT for the public
- Fact Sheets:
  - Opioids and Older Adults
  - Combating the Opioid Crisis
- Toolkits:
  - Several developed by
     SAMHSA



 ACL Opioid Page: https://acl.gov/programs/addressing-opioid-crisis

### 2019 SMP/SHIP National Conference

## Additional Resources Located on Center Sites

- Will be available on the password protected side of both <u>https://www.shiptacenter.org/</u> and <u>https://www.smpresource.org/</u>.
- Includes:
  - A PPT that can be used for counselor training and/or beneficiary outreach;
  - Information from HHS, CMS, SAMSHA, and other agencies;
  - Access to toolkits, drop-in articles, a commonly prescribed drug list, and other resources.
     2019 SMP/SHIP Nationa