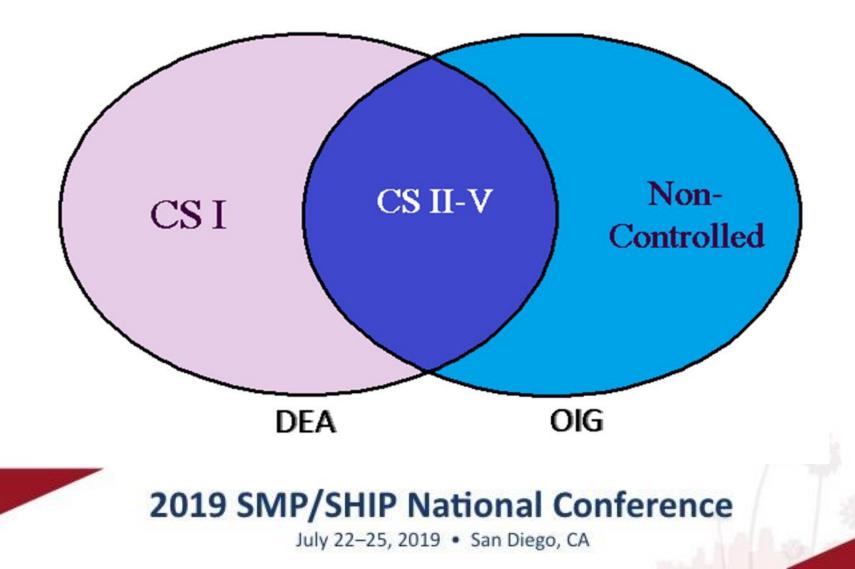

dication from parent's medicine cabinet
- 42% teens obtained meds from parents medicine cabinet; 49% obtained it from a friends.

Partnership Attitude Tracking Study Report, 2013

### 2019 SMP/SHIP National Conference

# Order of Most Commonly Prescribed (Medicare)

- Tramadol
- Oxycodone
- Hydrocodone
- Fentanyl

### 2019 SMP/SHIP National Conference

## **Fentanyl Danger**



### Spending for Part D Drugs 2006-2017



**Spending in Billions** 

#### 2019 SMP/SHIP National Conference

### Percentages

 What percent of Part D drugs are controlled drugs?



2019 SMP/SHIP National Conference

## Controlled vs. Non-Controlled

- Controlled Drugs
   Around \$9.3 Billion (6%)
- Non-Controlled Drugs
  - Around \$145 Billion

### 2019 SMP/SHIP National Conference

## **DEA & HHS/OIG Authority**



### **Polysubstance Use and Potentiators**

- Nearly all people who used heroin in 2013 also used one other drug, and most used at least three other drugs
- Use of potentiator medications
- E.g. muscle relaxants, HIV meds, ADHD, gabapentin



### **Misleading Graphs**



## **Deaths Increasing**

#### Figure 1. National Drug Overdose Deaths Number Among All Ages, by Gender, 1999-2017



Sources: Centers for Disease Control and Prevention, National Center for Health Statistics, Multiple Cause of Dealth 1999-2017 on CDC WDNDER Geime Database, released December, 2018



## Opioid Prescribing Before and After Non-fatal Overdoses at VA



## WHAT CAN WE DO?



# Educate

- Train counselors and partners on opioid misuse/abuse
- Utilize the CMS Part D Prescribing Mapping Tool to target outreach