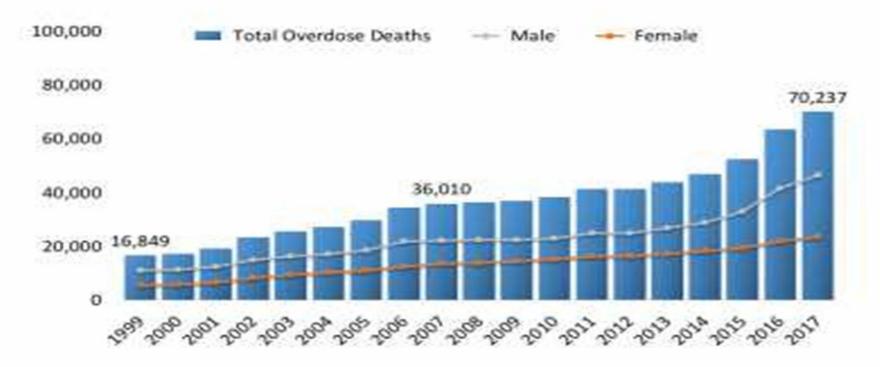

## **Deaths Increasing**

#### Figure 1. National Drug Overdose Deaths Number Among All Ages, by Gender, 1999-2017

Sources: Centers for Disease Control and Prevention, National Center for Health Statistics, Multiple Cause of Dealth 1999-2017 on CDC WDNDER Geime Database, released December, 2018