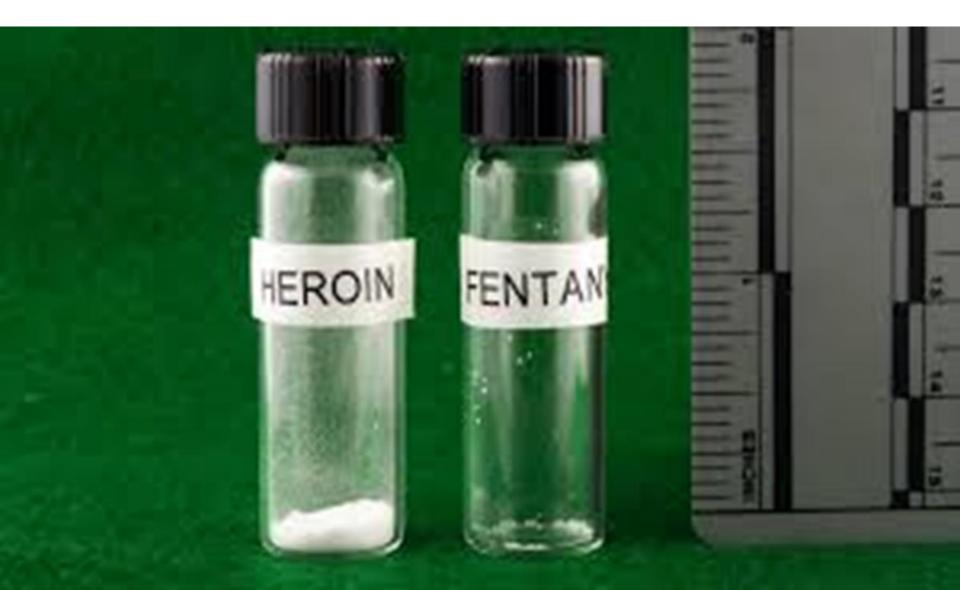

## **Fentanyl Danger**

# Order of Most Commonly Prescribed (Medicare)

- Tramadol
- Oxycodone
- Hydrocodone
- Fentanyl