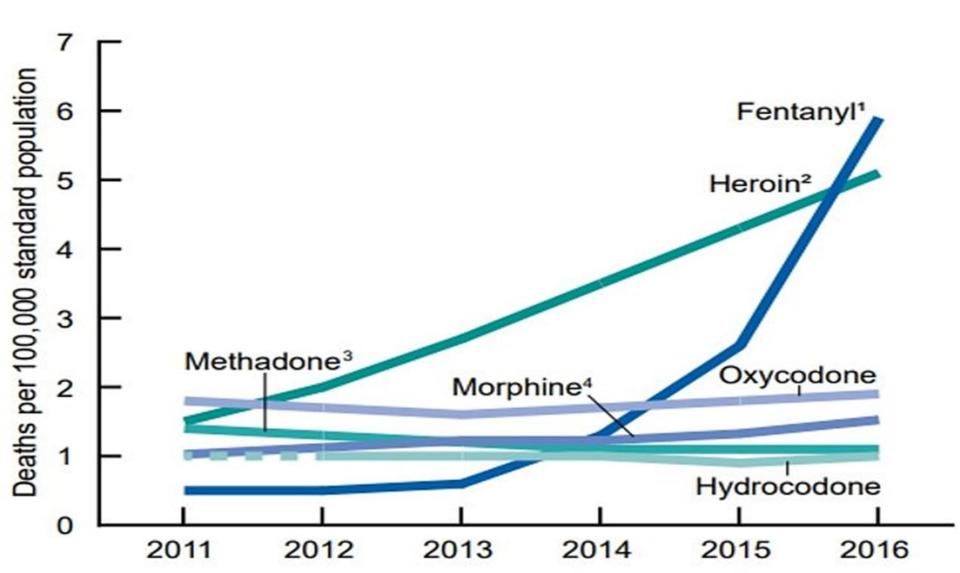

madol
- Oxycodone
- Hydrocodone
- Fentanyl

### 2019 SMP/SHIP National Conference

## **Fentanyl Danger**



### Spending for Part D Drugs 2006-2017



**Spending in Billions** 

#### 2019 SMP/SHIP National Conference

### Percentages

 What percent of Part D drugs are controlled drugs?



2019 SMP/SHIP National Conference

## Controlled vs. Non-Controlled

- Controlled Drugs
   Around \$9.3 Billion (6%)
- Non-Controlled Drugs
  - Around \$145 Billion

### 2019 SMP/SHIP National Conference

## **DEA & HHS/OIG Authority**



### **Polysubstance Use and Potentiators**

- Nearly all people who used heroin in 2013 also used one other drug, and most used at least three other drugs
- Use of potentiator medications
- E.g. muscle relaxants, HIV meds, ADHD, gabapentin



### **Misleading Graphs**



## **Deaths Increasing**

#### Figure 1. National Drug Overdose Deaths Number Among All Ages, by Gender, 1999-2017



Sources: Centers for Disease Control and Prevention, National Center for Health Statistics, Multiple Cause of Dealth 1999-2017 on CDC WDNDER Geime Database, released December, 2018



## Opioid Prescribing Before and After Non-fatal Overdoses at VA



## WHAT CAN WE DO?



# Educate

- Train counselors and partners on opioid misuse/abuse
- Utilize the CMS Part D Prescribing Mapping Tool to target outreach
- Include information on the opioid epidemic in outreach to the public
- Connect partners and beneficiaries to resources

### 2019 SMP/SHIP National Conference

### RESOURCES



# CMS Prescriber Roadmap

- prevention of new cases of opioid use disorder (OUD);
- 2) treatm